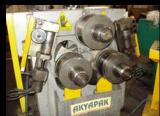

## **Fabrication capabilities**;

- Shearing of steel up to 3/8" X 10'
- 3 Roll Initial Pinch Pyramid Roll Forming Machines 10' in length
- 4 Roll CNC Roll Forming Machine up to 1/4" x 6'-0"
- Angle and Channel Rolling up to 4" x 4" x 1/2" angle or 6" x 2 1/2" channel leg in
- Conventional and CNC Brake Presses with up to 5 Axis CNC Controls and 330 Ton X 12' Bending Capabilities
- Welding including MIG, TIG, Stick, Spot and Stud for Specialty or Production Operations
- CNC Plasma and Fine Plasma Cutting
- Contract Manufacturing