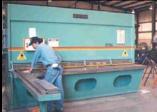

## **Fabrication capabilities**;

- Shearing of steel up to 3/8" X 10'
- 3 Roll Initial Pinch Pyramid Roll Forming Machines 10' in length
- 4 Roll CNC Roll Forming Machine up to 1/4" x 6'-0"
- Angle and Channel Rolling up to 4" x 4" x 1/2" angle or 6" x 2 1/2" channel leg in
- Conventional and CNC Brake Presses with up to 5 Axis CNC Controls and 330 Ton X 12' Bending Capabilities
- Welding including MIG, TIG, Stick, Spot and Stud for Specialty or Production Operations
- CNC Plasma and Fine Plasma Cutting
- Contract Manufacturing