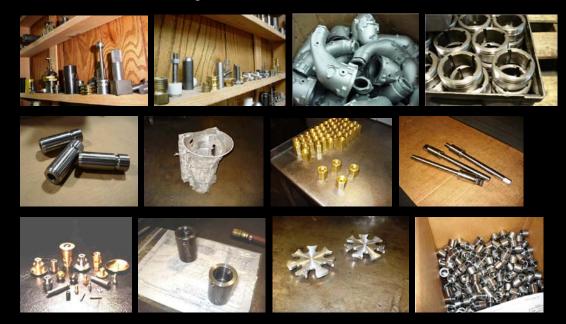

## **Screw Machine Products**;

- Bushings
- Shafts
- Pins
- Studs
- Plugs
- Screws
- Nuts
- Bolts
- Threaded rods
- Special machined parts
- Machined castings
- Machining of Laser Cut Parts
- Machining of Robotically Welded Assemblies
- Contract Manufacturing