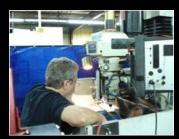

## **Machine Shop Capabilities**;

- ■Vertical CNC Machining with travels up to X=122"; Y=67"; Z=54"; up to 4 Axis with and without pallet shuttles, 40Taper and 50 Taper
- ■Horizontal CNC Machining with Travels of 39.37" x 32.6" x 28.9" with full 4 axis 360,000 position rotary 4th axis. Reinshaw Probe Technology for automatic measuring and part orientation. Machines have up to 25" square pallets and a 6 second pallet change. Spindles is 12,000 rpm Big Plus CAT 50
- ■CNC Horizontal Boring Mills with x=78.7"; y=70.8"; z=65.0"; W=21.6"; 360,000 Position Full Contouring Rotary 4th Axis
- ■CNC Turning up to 24" swing X 118.31" turning
- ■CNC Turning up to 34.4" swing x 62.0 turning
- ■Hybrid Swiss Machining with up to 7 Axis Including Live Tools
- ■CNC Turning up to 8 axis with Sub-spindles and 1,000 PSI thru the tool coolant with up to 3.00" bar feed capacity, 2 turrets and Y axis milling
- ■Wire EDM up to x=21.62"; y=13.77"; z=15.75" with 30 degrees at 15.75"
- Conversational TRAK VMC's
- ■Conversational TRAK Turning Center
- 4" Spindle Conventional Horizontal Boring Mill
- ■Conventional Turning up to 42" and up to 16' long
- ■Conventional Knee Mills for Maintenance Machining
- Centerless, Surface and Blanchard Grinding
- ■Vibratory Stress Relieving
- ■Complete Special Machine Fabrication

## Cupples' J&J Equipment for Machining can be seen below;