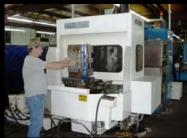

ng Rotary 4th Axis
- ■CNC Turning up to 24" swing X 118.31" turning
- ■CNC Turning up to 34.4" swing x 62.0 turning
- ■Hybrid Swiss Machining with up to 7 Axis Including Live Tools
- ■CNC Turning up to 8 axis with Sub-spindles and 1,000 PSI thru the tool coolant with up to 3.00" bar feed capacity, 2 turrets and Y axis milling
- ■Wire EDM up to x=21.62"; y=13.77"; z=15.75" with 30 degrees at 15.75"
- Conversational TRAK VMC's
- ■Conversational TRAK Turning Center
- 4" Spindle Conventional Horizontal Boring Mill
- ■Conventional Turning up to 42" and up to 16' long
- ■Conventional Knee Mills for Maintenance Machining
- Centerless, Surface and Blanchard Grinding
- ■Vibratory Stress Relieving
- ■Complete Special Machine Fabrication

## Cupples' J&J Equipment for Machining can be seen below;