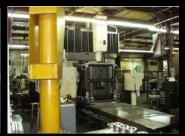

## **Machine Shop Capabilities**;

- ■Vertical CNC Machining with travels up to X=122"; Y=67"; Z=54"; up to 4 Axis with and without pallet shuttles, 40Taper and 50 Taper
- ■Horizontal CNC Machining with Travels of 39.37" x 32.6" x 28.9" with full 4 axis 360,000 position rotary 4th axis. Reinshaw Probe Technology for automatic measuring and part orientation. Machines have up to 25" square pallets and a 6 second pallet change. Spindles is 12,000 rpm Big Plus CAT 50
- ■CNC Horizontal Boring Mills with x=78.7"; y=70.8"; z=65.0"; W=21.6"; 360,000 Position Full Contouring Rotary 4th Axis
- ■CNC Turning up to 24" swing X 118.31" turning
- ■CNC Turning up to 34.4" swing x 62.0 turning
- ■Hybrid Swiss Machining with up to 7 Axis Including Live Tools
- ■CNC Turning up to 8 axis with Sub-spindles and 1,000 PSI thru the tool coolant with up to 3.00" bar feed capacity, 2 turrets and Y axis milling
- ■Wire EDM up to x=21.62"; y=13.77"; z=15.75" with 30 degrees at 15.75"
- Conversational TRAK VMC's
- ■Conversational TRAK Turning Center
- 4" Spindle Conventional Horizontal Boring Mill
- ■Conventional Turning up to 42" and up to 16' long
- ■Conventional Knee Mills for Maintenance Machining
- Centerless, Surface and Blanchard Grinding
- ■Vibratory Stress Relieving
- ■Complete Special Machine Fabrication

## Cupples' J&J Equipment for Machining can be seen below;