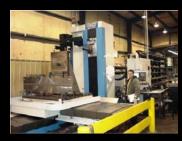

## **Machine Shop Capabilities**;

- ■Vertical CNC Machining with travels up to X=122"; Y=67"; Z=54"; up to 4 Axis with and without pallet shuttles, 40Taper and 50 Taper
- ■Horizontal CNC Machining with Travels of 39.37" x 32.6" x 28.9" with full 4 axis 360,000 position rotary 4th axis. Reinshaw Probe Technology for automatic measuring and part orientation. Machines have up to 25" square pallets and a 6 second pallet change. Spindles is 12,000 rpm Big Plus CAT 50
- ■CNC Horizontal Boring Mills with x=78.7"; y=70.8"; z=65.0"; W=21.6"; 360,000 Position Full Contouring Rotary 4th Axis
- ■CNC Turning up to 24" swing X 118.31" turning
- ■CNC Turning up to 34.4" swing x 62.0 turning
- ■Hybrid Swiss Machining with up to 7 Axis Including Live Tools
- ■CNC Turning up to 8 axis with Sub-spindles and 1,000 PSI thru the tool coolant with up to 3.00" bar feed capacity, 2 turrets and Y axis milling
- ■Wire EDM up to x=21.62"; y=13.77"; z=15.75" with 30 degrees at 15.75"
- Conversational TRAK VMC's
- ■Conversational TRAK Turning Center
- 4" Spindle Conventional Horizontal Boring Mill
- ■Conventional Turning up to 42" and up to 16' long
- ■Conventional Knee Mills for Maintenance Machining
- Centerless, Surface and Blanchard Grinding
- ■Vibratory Stress Relieving
- ■Complete Special Machine Fabrication

## Cupples' J&J Equipment for Machining can be seen below;