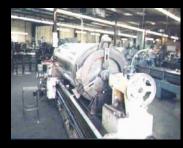

ring Rotary 4th Axis
- ■CNC Turning up to 24" swing X 118.31" turning
- ■CNC Turning up to 34.4" swing x 62.0 turning
- ■Hybrid Swiss Machining with up to 7 Axis Including Live Tools
- ■CNC Turning up to 8 axis with Sub-spindles and 1,000 PSI thru the tool coolant with up to 3.00" bar feed capacity, 2 turrets and Y axis milling
- ■Wire EDM up to x=21.62"; y=13.77"; z=15.75" with 30 degrees at 15.75"
- Conversational TRAK VMC's
- ■Conversational TRAK Turning Center
- 4" Spindle Conventional Horizontal Boring Mill
- ■Conventional Turning up to 42" and up to 16' long
- ■Conventional Knee Mills for Maintenance Machining
- Centerless, Surface and Blanchard Grinding
- ■Vibratory Stress Relieving
- ■Complete Special Machine Fabrication

## Cupples' J&J Equipment for Machining can be seen below;