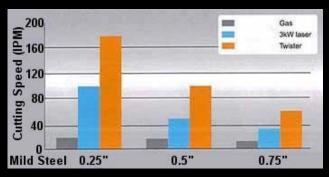

# 1 EA - Komatsu Twister TFP3051 150 Amp Fine Plasma Cutting Machine with the following;

- 60" X 120" Cutting table
- 150 AMP Komatsu Fine Plasma
- Production cutting capabilities up to 1.25" Carbon steel and 3/4" Thick Stainless Steel