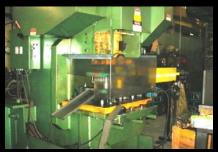

1 EA Rouselle - 95 Ton Stamping Press with coil feed running at 55 strokes per minute with 12" wide x 12" long max feed

1 EA Rouselle - 70 Ton Stamping Press running at 100 strokes/min

1 EA Verson - 45 Ton Stamping Press 110 strokes/min