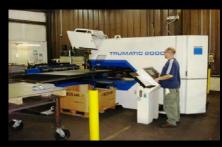

### 1 EA Trumpf TC2020R CNC Punch

### The capabilities are as follows;

- Up to 50" X 100" Travel ( 120" Plus with Repositioning )
- All Tools are indexable to .01 degree at 180 rpm bi-rotational
- Hits/Minute up to 420 ea on 1 inch moves
- Up to 1/4" Punching Thickness for mild steel
- 3 Second tool change with up to 4300 IPM Positioning speed
- Hydraulic Forming up to 1/2"
- Ball or Brush Tables
- Cutting of formed parts up to 2" tall
- Tapping from #6-32 UP TO 5/16"-18 with thread forming taps (2.8 seconds per hole)
- High Speed Beading and Marking up to 2800 Hits Per Minute