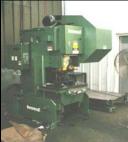

1 EA Rouselle - 95 Ton Stamping Press with coil feed running at 55 strokes per minute with 12" wide x 12" long max feed

1 EA Rouselle - 70 Ton Stamping Press running at 100 strokes/min

1 EA Verson - 45 Ton Stamping Press 110 strokes/min