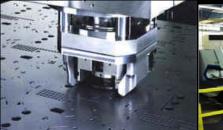

### The capabilities are as follows;

- Up to 50" X 100" Travel ( 120" Plus with Repositioning )
- All Tools are indexable to .01 degree at 180 rpm bi-rotational
- Hits/Minute up to 420 ea on 1 inch moves
- Up to 1/4" Punching Thickness for mild steel
- 3 Second tool change with up to 4300 IPM Positioning speed
- Hydraulic Forming up to 1/2"
- Ball or Brush Tables
- Cutting of formed parts up to 2" tall
- Tapping from #6-32 UP TO 5/16"-18 with thread forming taps (2.8 seconds per hole)
- High Speed Beading and Marking up to 2800 Hits Per Minute