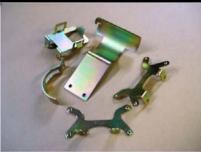

## **Products**;

- Brackets ( flat or formed ) with tapped holes
- Flat plates
- Guards
- Flanges
- Washers
- Heat Shields
- Misc. Sheet Metal Assemblies
- Machined style parts up to 1" thick
- Welded Assemblies