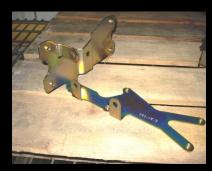

## **Products**;

- Brackets ( flat or formed ) with tapped holes
- Flat plates
- Guards
- Flanges
- Washers
- Heat Shields
- Misc. Sheet Metal Assemblies
- Machined style parts up to 1" thick
- Welded Assemblies