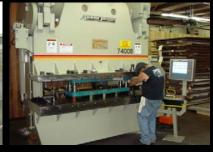

## **Stamping Presses**;

1 EA - Accurpress - 400 Ton CNC Hydraulic Open Side Gap Frame Press with 24" x 96" ram and 30" x 96" die plate. Equipped with Accurpress ETS 3000 3 axis cnc brake press control with 4 each additional length fingers